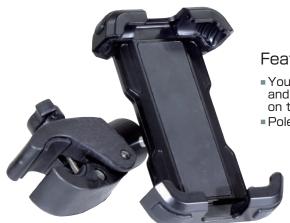

## **Features**

- You can check the device screen and circular level at the same time on the pole.
- Pole size: 16mm~36mm ø  $(9mm/6mm\phi)$  with adapter)