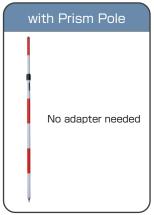

### Example of use

## **Features**

- You can check the device screen and circular level at the same time on the pole.
- Pole size: 16mm~36mm ø  $(9mm/6mm\phi)$  with adapter)