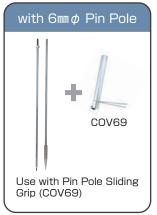

## **Features**

- You can check the device screen and circular level at the same time on the pole.
- Pole size: 16mm~36mm ø  $(9mm/6mm\phi)$  with adapter)

| Code No. | Product Name                 | Model  |
|----------|------------------------------|--------|
| 224999   | Tetra Grip                   | TG-SH1 |
| 221878   | Adapter for DM Pin Pole 9mmφ | COV9   |
| 223379   | Pin Pole Sliding Grip        | COV69  |