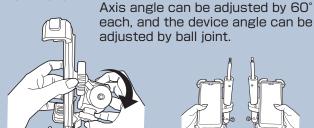

## Position of holder

You can place the holder on the right / left side of the pole by changing the axis angle with atttached hex wrench.

## **Specifications**

| Pole size                | $16\sim\!36$ mm $\phi$                                                         |  |
|--------------------------|--------------------------------------------------------------------------------|--|
| Holder position          | Every 60°                                                                      |  |
| Compatible<br>Smartphone | 4.7~6.8 inch Height : approx.125 - 174mm Width : max.78mm Thickness : max.15mm |  |
| Size                     | 110×160×90mm                                                                   |  |
| Weight                   | 325g                                                                           |  |