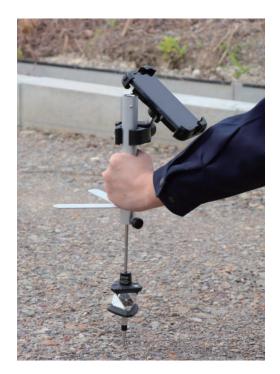

## Holder for Smartphone

# Tetra Grip



## **Features**

- You can check the device screen and circular level at the same time on the pole.
- Pole size: 16mm~36mm ø  $(9mm/6mm\phi)$  with adapter)



## Position of holder

You can place the holder on the right / left side of the pole by changing the axis angle with atttached hex wrench.





## **Protection**

This holder grips each corner of your phone tightly and safe switch on the back can lock the clamp. It ensures the safety of your phone even from strong vibration or shock.





Protection rubber at each corner



### Example of use







## **Specifications**

| Pole size                | $16\sim\!36$ mm $\phi$                                                         |  |
|--------------------------|--------------------------------------------------------------------------------|--|
| Holder position          | Every 60°                                                                      |  |
| Compatible<br>Smartphone | 4.7~