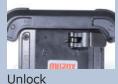

## **Protection**

This holder grips each corner of your phone tightly and safe switch on the back can lock the clamp. It ensures the safety of your phone even from strong vibration or shock.

Protection rubber at each corner