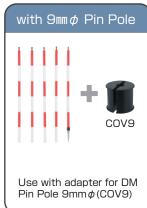

## **Features**

- You can check the device screen and circular level at the same time on the pole.
- Pole size: 16mm~36mm ø  $(9mm/6mm\phi)$  with adapter)

| Code No. | Product Name                 | Model  |
|----------|------------------------------|--------|
| 224999   | Tetra Grip                   | TG-SH1 |
| 221878   | Adapter for DM Pin Pole 9mmφ | COV9   |
| 223379   | Pin Pole Sliding Grip        | COV69  |