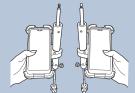

## **Protection**

This holder grips each corner of your phone tightly and safe switch on the back can lock the clamp. It ensures the safety of your phone even from strong vibration or shock.

Protection rubber at each corner