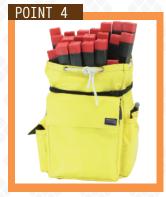

Big front pocket with water resistant

Large Capacity: 20 stakes\*
\*Stake size:  $45 \times 45 \times 450mm = 20$  stakes
:  $70 \times 70 \times 600mm = 10$  stakes

Tough shoulder straps using thick nylon fabric