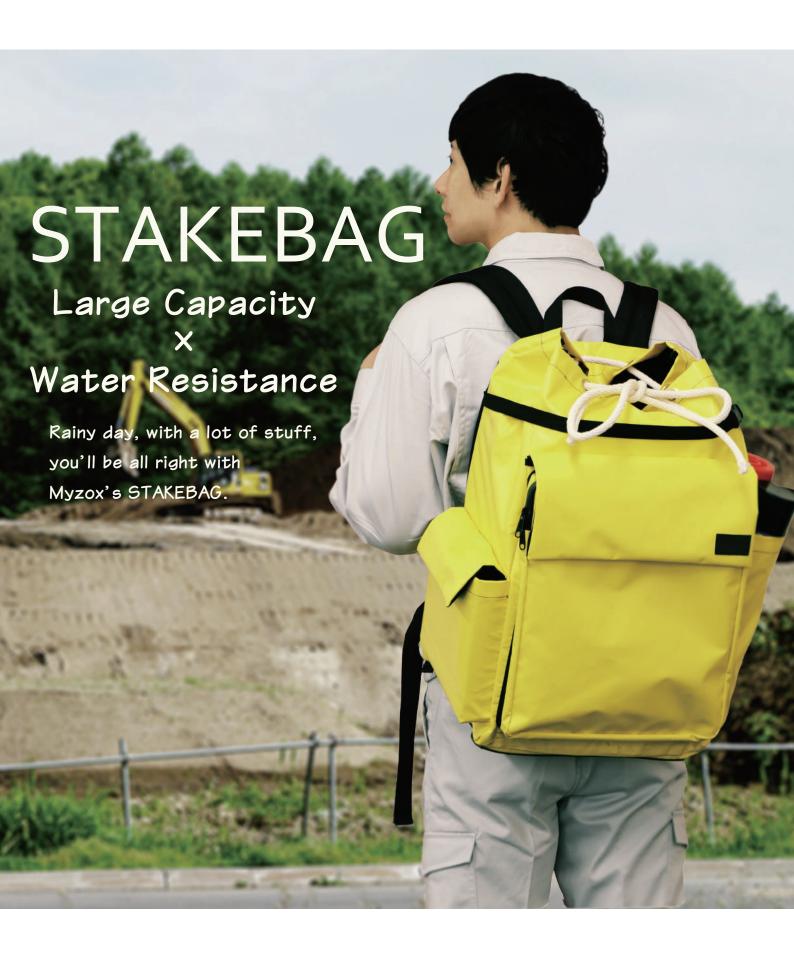

7 points on Myzox's STAKEBAG

Comfort

Water Resistant

Large Capacity

Tough

**Protection Against Holes** 

Double russel mesh on the back pad

Waist belt and shoulder straps distribute the weight