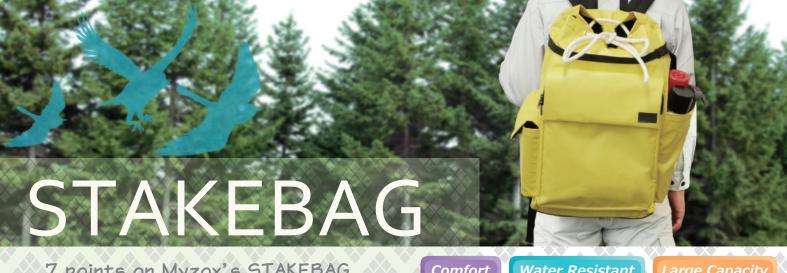

7 points on Myzox's STAKEBAG

Comfort

Water Resistant

Large Capacity

Tough

**Protection Against Holes** 

Double russel mesh on the back pad

Waist belt and shoulder straps distribute the weight