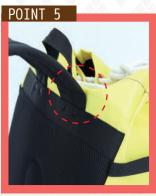

7 points on Myzox's STAKEBAG

Comfort

Water Resistant

Large Capacity

Tough

**Protection Against Holes** 



Double russel mesh on the back pad



Waist belt and shoulder straps distribute the weight



Big front pocket with water resistant



Large Capacity: 20 stakes\*
\*Stake size:  $45 \times 45 \times 450mm = 20$  stakes
:  $70 \times 70 \times 600mm = 10$  stakes





Tough shoulder straps using thick nylon fabric



Bottom pad for heavy stakes



Two side-pocket inserts prevent tearing



## **♦** Specifications **♦**

| Material   | Tarpaulin, Polyester, Foamed polyethylene |
|------------|-------------------------------------------|
| Max. load  | approx. 10kg                              |
| Dimensions | approx. W41 x D24 x H55cm                 |
| Weight     | approx. 1.5kg                             |

| 222649 Backpack for Stakes STAKEBAG M-PLB | Code No. | Product Name                 | Model |  |
|-------------------------------------------|----------|------------------------------|-------|--|
|                                           | 222649   | Backpack for Stakes STAKEBAG | M-PLB |  |

## Myzox Co., Ltd.

401 Yamagoe, Nagakute, Aichi