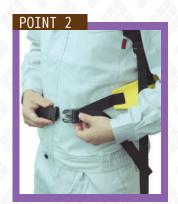

7 points on Myzox's STAKEBAG

Comfort

Water Resistant

Large Capacity

Tough

**Protection Against Holes** 

Double russel mesh on the back pad

Waist belt and shoulder straps distribute the weight