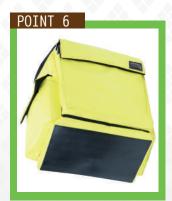

7 points on Myzox's STAKEBAG

Comfort

Water Resistant

Large Capacity

Tough

**Protection Against Holes** 



Double russel mesh on the back pad



Waist belt and shoulder straps distribute the weight



Big front pocket with water resistant



Large Capacity: 20 stakes\*
\*Stake size:  $45 \times 45 \times 450mm = 20$  stakes
:  $70 \times 70 \times 600mm = 10$  stakes





Tough shoulder straps using thick nylon fabric



Bottom pad for heavy stakes



Two side-pocket inserts prevent tearing



## **♦** Specifications **♦**

| Material   | Tarpaulin, Polyester, Foamed polyethylene |
|------------|-------------------------------------------|
| Max. load  | approx. 10kg                              |
| Dimensions | approx. W41 x D24 x H55cm                 |
| Weight     | approx. 1.5kg                             |

| 222649 Backpack for Stakes STAKEBAG M-PLB | Code No. | Product Name                 | Model |  |
|-------------------------------------------|----------|------------------------------|-------|--|
|                                           | 222649   | Backpack for Stakes STAKEBAG | M-PLB |  |

## Myzox Co., Ltd.

401 Yamagoe, Nagakute, Aichi 480-1111 Japan TEL: +81-561-64-2210 FAX: +81-561-6