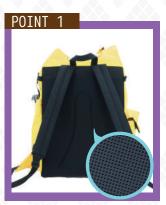

7 points on Myzox's STAKEBAG

Comfort

Water Resistant

Large Capacity

Tough

**Protection Against Holes** 

Double russel mesh on the back pad

Waist belt and shoulder straps distribute the weight