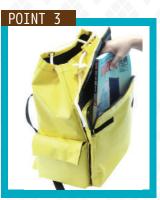

Big front pocket with water resistant

Large Capacity: 20 stakes\*
\*Stake size:  $45 \times 45 \times 450mm = 20$  stakes
:  $70 \times 70 \times 600mm = 10$  stakes

Tough shoulder straps using thick nylon fabric