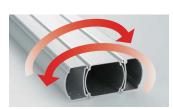

## **High Torsional Rigidity**

Square pipe has more torsional rigidity than other leg shapes.

With high torsional rigidity, the error caused by rotation of the instrument can be minimized.