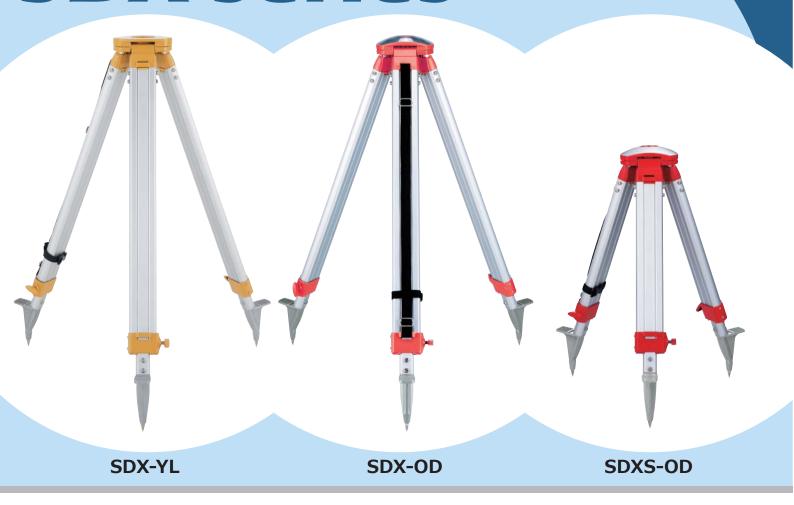

# Aluminium Tripod Square Leg SDX series

### Specifications

Model
Full extended
Full closed
Weight
Tripod head type
Tripod head size

SDX-OL(YL) 1,672mm 1,001mm 4.1kg Flat SDX-OD(YD) 1,686mm 1,015mm 4.1kg Dome SDXS-OD 1,086mm 715mm 3.5kg Dome 160 / 44mm

| Code No. | Product name                           | Model   |
|----------|----------------------------------------|---------|
| 210110   | Aluminium tripod / Orange / Flat       | SDX-OL  |
| 210381   | Aluminium tripod / Yellow / Flat       | SDX-YL  |
| 210112   | Aluminium tripod / Orange / Dome       | SDX-OD  |
| 210383   | Aluminium tripod / Yellow / Dome       | SDX-YD  |
| 031070   | Aluminium tripod Short / Orange / Dome | SDXS-OD |