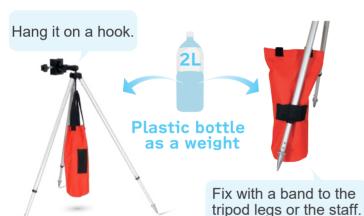

# Increase the stability of self-standing.

Attaching weights helps reduce the risk of the staff tipping over.

#### Standard Accessories

- Carrying case
- Weight bag × 2 (φ120 × 350mm)
- Manual

Staff Tripod

\*Do not use the product with the staff extended beyond 3m. \*Ensure the surrounding area is safe and use the product on stable ground. \*Tighten all the clamp arm screws securely before use.