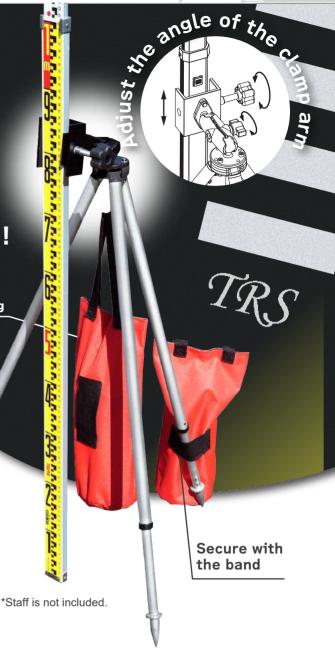

## Staff Tripod TRS

Enable one-man surveying by making your staff self-standing!

Two weight bags included to

# Increase the stability of self-standing.

Attaching weights helps reduce the risk of the staff tipping over.

#### Standard Accessories

- Carrying case
- Weight bag × 2 (φ120 × 350mm)
- Manual

Staff Tripod

\*Do not use the product with the staff extended beyond 3m. \*Ensure the surrounding area is safe and use the product on stable ground. \*Tighten all the clamp arm screws securely before use.