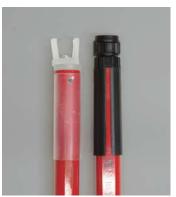

# The point to be changed

- Joint shape
  Round → Dodecagon
- Inside stopper part (as shown below)

Left :Previous Right :New

Built-in circular level (EV series only)
 Plastic → Glass