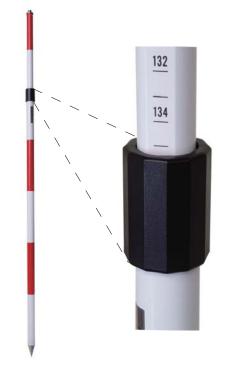

#### New structure

To prevent the pole from rolling too much, dodecagon shape is adopted. In addition, the change of inside stopper part structure leads to improvements of repairability and the fixing force.

# The point to be changed

- Joint shape
  Round → Dodecagon
- Inside stopper part (as shown below)

Left :Previous Right :New

Built-in circular level (EV series only)
 Plastic → Glass