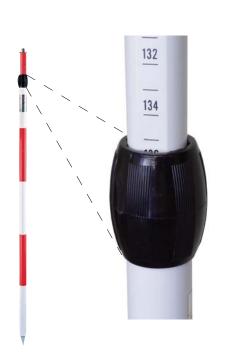

# **Previous structure**

To prevent the pole from rolling too much, dodecagon shape is adopted. In addition, the change of inside stopper part structure leads to improvements of repairability and the fixing force.

# The point to be changed

- Joint shape
  Round → Dodecagon
- Inside stopper part (as shown below)

Left :Previous Right :New

Built-in circular level (EV series only)
 Plastic → Glass