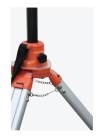

#### Common Features

Tripod head

Circular level 100'/2mm Shifting range 20mm

Level adjustable

Leg part

Safety chain

Inside the pole

Black anodized finish to reduce laser reflection