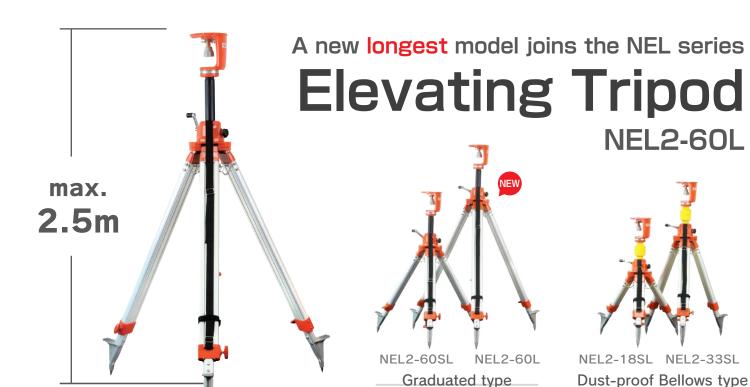

#### Specifications

|                  | NEL2-60SL         | NEL2-60L | NEL2-18SL | NEL2-33SL |
|------------------|-------------------|----------|-----------|-----------|
| Elevating range  | 604mm             | 604mm    | 185mm     | 335mm     |
| Full extended    | 1,901mm           | 2,501mm  | 1,196mm   | 1,746mm   |
| Full closed      | 927mm             | 1,227mm  | 840mm     | 1,040mm   |
| Tripod head size | φ148mm/44mm       |          |           |           |
| Screw            | 5/8 inch          |          |           |           |
| Weight           | 6.1 kg            | 7.0kg    | 5.7kg     | 6.3kg     |
| Accessory        | Tripod head cover |          |           |           |

| Code No. | Product Name                 | Model     |
|----------|------------------------------|-----------|
| 225026   | Graduated type/927~1,901mm   | NEL2-60SL |
| 226020   | Graduated type/1,227~2,501mm | NEL2-60L  |
| 225028   | Bellows type/840~1,196mm     | NEL2-18SL |
| 225027   | Bellows type/1,040~1,746mm   | NEL2-33SL |