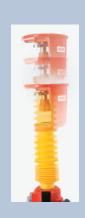

# Check point -60L/60SL-Pole with graduation

Millimeter graduations enable precise height adjustments.

With a 604mm elevation stroke, it offers a longer range than the dust-proof models. Now available: NEL2-60L, with extended legs (+600mm when fully extended) compared to the NEL2-60SL.