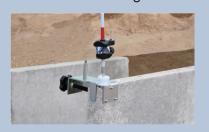

#### Easy installation on the corners

No need to hold it by hand, it can be easily attached to the corners of the ditch, and it is highly compatible with construction management software.

#### Flexible shaft

There are two types of mounting axis for the pin pole: one for vertical use and the other with a ball joint. Even when the

lifted ditch is at an angle, the flexible shaft allows for horizontal adjustment of the prism, enabling precise guidance of the ditch corner position.