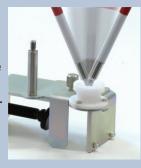

#### Flexible shaft

There are two types of mounting axis for the pin pole: one for vertical use and the other with a ball joint. Even when the

lifted ditch is at an angle, the flexible shaft allows for horizontal adjustment of the prism, enabling precise guidance of the ditch corner position.