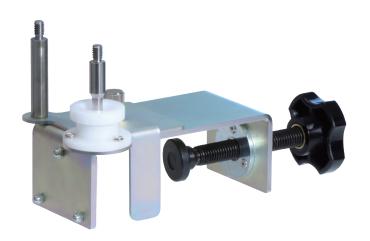

#### **Features**

- Significantly reduce installation work.
- Securely hold the side ditch as the fixed part moves flexibly.
- Rotate the pin pole mounting axis to align with the installation direction.

#### Flexible shaft

There are two types of mounting axis for the pin pole: one for vertical use and the other with a ball joint. Even when the

lifted ditch is at an angle, the flexible shaft allows for horizontal adjustment of the prism, enabling precise guidance of the ditch corner position.

#### Specifications

| ox. 45 ~ 95mm |
|---------------|
| η <i>φ</i>    |
| <168 ×108mm   |
| ox. 700g      |
|               |

| Code No. | Product Name                                   | Model   |
|----------|------------------------------------------------|---------|
| 224672   | Prism Adapter for Installation Gutter Concrete | GC-ADP  |
|          |                                                |         |
| 222305   | Wide Angle Reflecting Prism                    | Z-220P  |
| 215931   | DM Pin Pole 250mm                              | DMP-9MS |
|          |                                                |         |