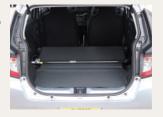

## Carbon Fiber Pole RCP-200

A new addition 2m type carbon fiber pole.

Durable and lightweight carbon fiber pole gets

compactness and high portability; fit in the trunk of small car. \*Depends on car model