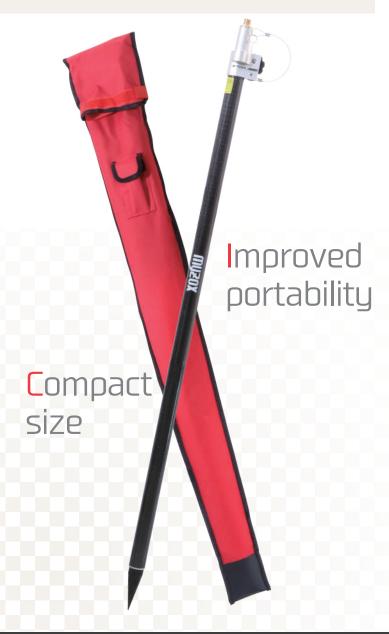

## Carbon Fiber Pole RCP-200

A new addition 2m type carbon fiber pole.

Durable and lightweight carbon fiber pole gets

compactness and high portability; fit in the trunk of small car. \*Depends on car model