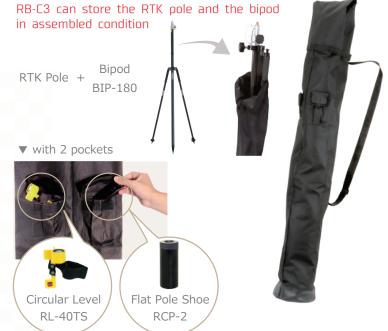

# RTK Pole & Bipod Case

| Code No. | Product Name                | Model   |
|----------|-----------------------------|---------|
| 223446   | Carbon Fiber Pole / 2,000mm | RCP-200 |
| 223946   | RTK Pole & Bipod Case       | RB-C3   |
| 217426   | Bipod                       | BIP-180 |
| 221509   | Flat Pole Shoe              | RCP-2   |
| 218860   | Circular Level              | RL-40TS |