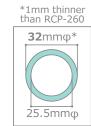

## Carbon Fiber Pole RCP-200

A new addition 2m type carbon fiber pole.

Durable and lightweight carbon fiber pole gets



compactness and high portability; fit in the trunk of small car. \*Depends on car model



#### Specifications







Circular level (Built-in)

Full extended 2,000mm Full closed 1,130mm Screw 5/8 inch male Graduation Metric (5mm) Circular level 20' / 2mm (Built-in) 1.10kg Weight Carbon fiber Material (2nd section: Aluminium)



Pole diameter

#### Options

# RTK Pole & Bipod Case



| Code No. | Product Name                | Model   |
|----------|-----------------------------|---------|
| 223446   | Carbon Fiber Pole / 2,000mm | RCP-200 |
| 223946   | RTK Pole & Bipod Case       | RB-C3   |
| 217426   | Bipod                       | BIP-180 |
| 221509   | Flat Pole Shoe              | RCP-2   |
| 218860   | Circular Level              | RL-40TS |

### Myzox Co., Ltd.

401 Yamagoe, Nagakute, Aichi 480-1111 Japan TEL: +81-561-64-2210 FAX: +81-561-63-7770

www.myzoxjapan.com

Your Local Authorized Myzox Dealer is :