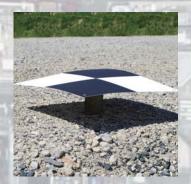

# PP: Right & hardly bend

By using rigid resin: polypropylene(PP) which does not bend easily, it can be set on a pile, and PP keeps its flexibility at the same time to put on various locations. Right weight as 150g for easy carrying.