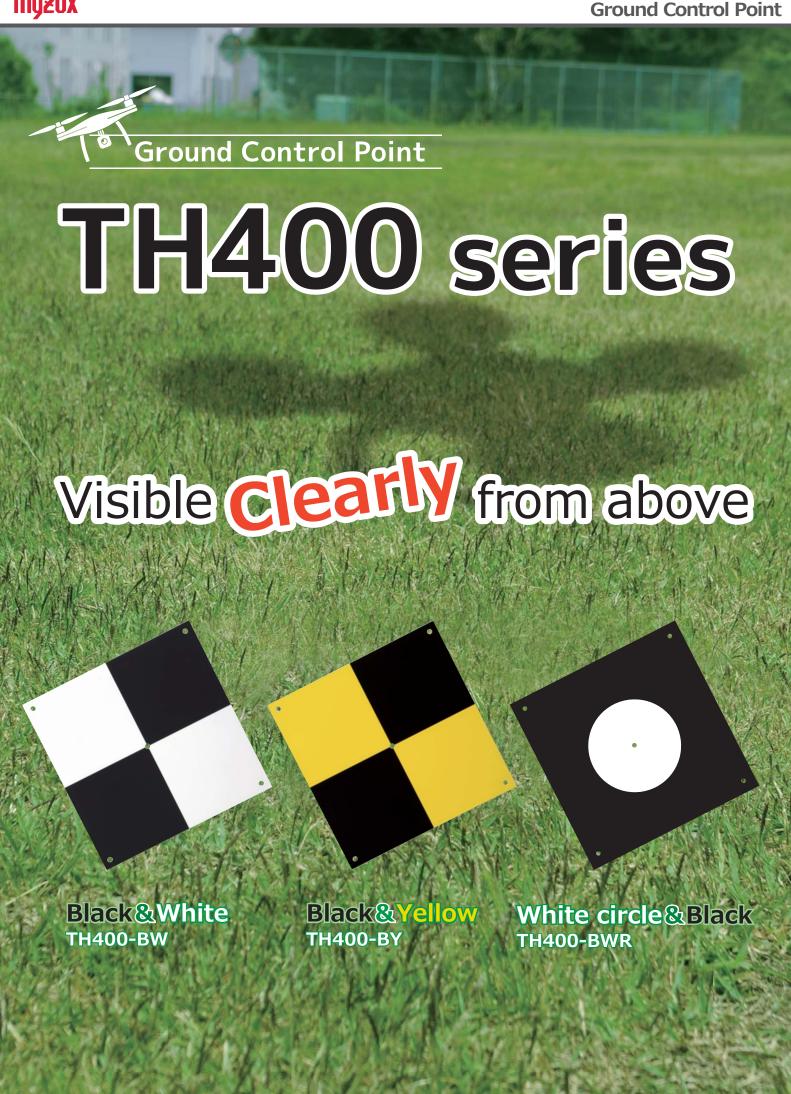

### Quantity

• 10 sheets

\*The back is solid white.

| Code No. | Product Name                                | Model     |
|----------|---------------------------------------------|-----------|
| 221816   | Ground Control Point - Black / White        | TH400-BW  |
| 221817   | Ground Control Point - Black / Yellow       | TH400-BY  |
| 222171   | Ground Control Point - White circle / Black | TH400-BWR |