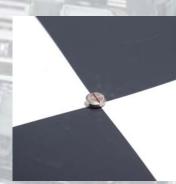

### Center hole for a coordinate

Center hole to put exactly on a datum point, and four fixing holes at the corners to prevent being swept away by wind, \*This product does not contain fixing nails.