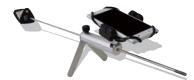

## Arm of bracket

Clamping width is adjustable by closing arms. And arms are released easily by pressing the lock button.

The position of nail of bracket can be changed to avoid contacting with switches or other