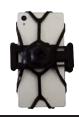

## V shape plate

V shape plate protects the smartphone and prism from dirt or damage when putting DM-SH6 on the ground.

## Arm of bracket

Clamping width is adjustable by closing arms. And arms are released easily by pressing the lock button.

The position of nail of bracket can be changed to avoid contacting with switches or other

#### Nail of bracket

Silicon lock belt

Hooking the silicon lock belt on 4 corners build a feeling of safety.