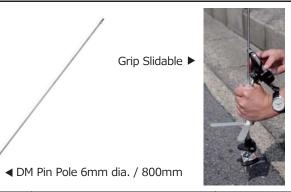

# Specifications

Clamping width : 58 ~ 85mm

Size : W135 x H160 x D135mm

Weight : 290g

Suitable pole : DM Pin Pole with 6mm dia.

## Options

| Code   | Product name / Remarks             | Model     |
|--------|------------------------------------|-----------|
| 222172 | Smartphone Bracket for DM Pin Pole | DM-SH6    |
| 221552 | DM Pin Pole 6mm dia. /800mm        | DMP-6-800 |