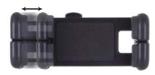

## Arm of bracket

Clamping width is adjustable by closing arms. And arms are released easily by pressing the lock button.

The position of nail of bracket can be changed to avoid contacting with switches or other

terminals of smartphone.