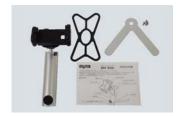

### Set contents

- · Main unit (Holder & Grip)
- · Silicon lock belt
- · V shape plate (with screw)
- Manual