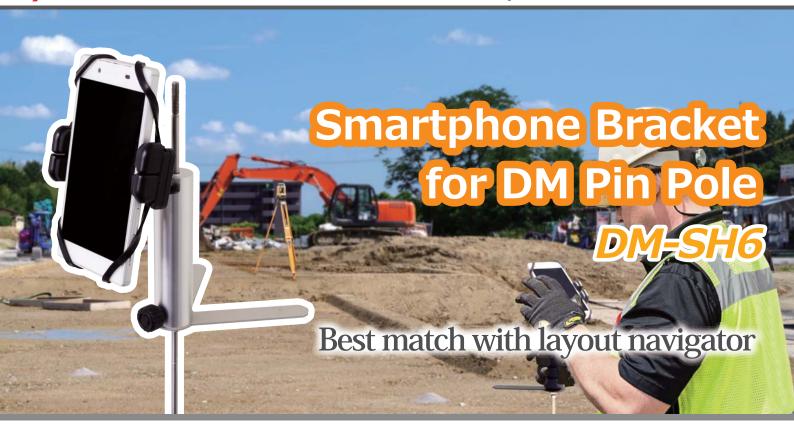

## V shape plate

V shape plate protects the smartphone and prism from dirt or damage when putting DM-SH6 on the ground.

## Arm of bracket

Clamping width is adjustable by closing arms. And arms are released easily by pressing the lock button.

The position of nail of bracket can be changed to avoid contacting with switches or other

# Specifications

Clamping width : 58 ~ 85mm

Size : W135 x H160 x D135mm

Weight : 290g

Suitable pole : DM Pin Pole with 6mm dia.